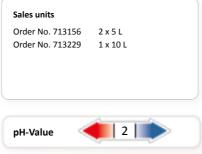

Application area: suitable for all types of dishwashing machines.

Dose in relation

degree of water

hardness. Follow below instructions.

automatic dosing

systems highly

recommended.

to application and